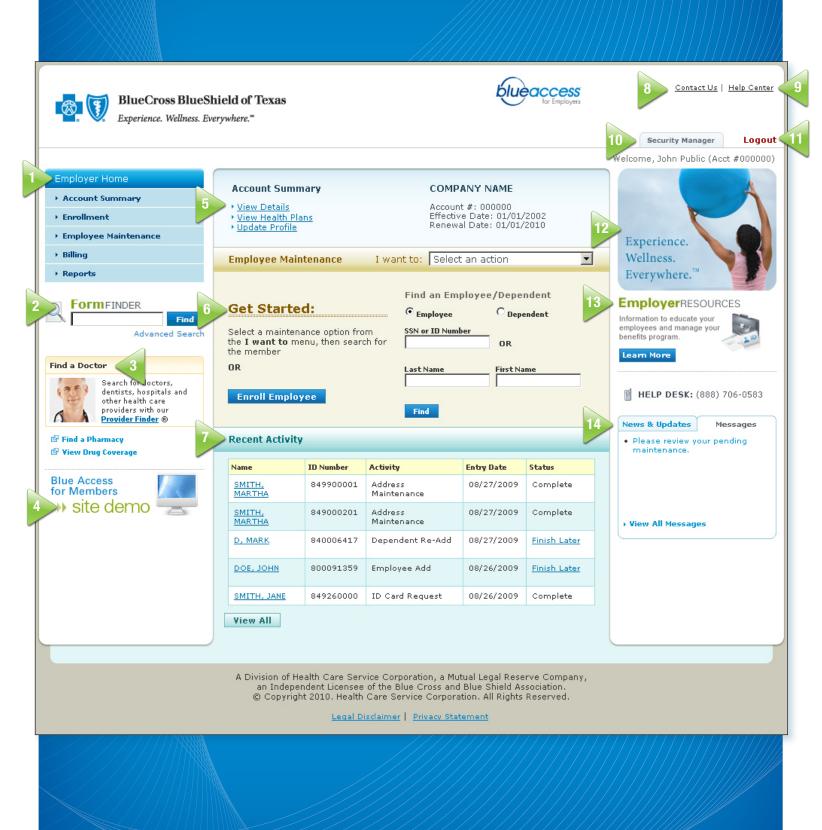

#### Form Finder

Search for commonly used forms with just a few clicks.

#### **Find a Doctor**

Search for doctors, dentists, hospitals and other health care providers. Find a pharmacy and view drug coverage too.

#### **Blue Access® for Members Site Demo**

See tools your members can use to check claims, print temporary ID cards, search for and compare doctors and hospitals, learn about a disease or condition and much more.

#### **Account Summary**

View details: Access your account and view group contact information, associated numbers and plans, and account data associated with an effective date.

View Health Plans: Access health plan information for the current products available to the group, view pre-existing waiting conditions and eligibility rules for a plan.

Update Profile: Change your password and make modifications to your user and security information.

#### **Get Started**

The "I want to" menu provides a fast shortcut to common membership maintenance tasks when you select a transaction from the drop-down menu. Selections include Add Dependent, Cancel Employee and/or Dependent, Request ID Cards, Update Plan Coverage and more. You can also click Enroll Employee to go straight to the enrollment process.

#### **Recent Activity**

Displays a list of activities performed by the group. View your five most recent activities.

#### Contact Us

Click here to contact us with questions or concerns.

#### Help Center

Get the information you need to help you get the most from Blue Access for Employers.

#### **Security Manager**

This tool enables the Delegated Administrator (Security Manager) to add, revoke or maintain users' access, and designate an alternate administrator.

#### Logout

Ensure your data is safe and secure by logging out here.

#### **Employer Resources**

Access legislative updates, newsletters and other important information.

#### **News & Updates and Messages**

Find out about new enhancements or features on the site, read about new or pending transaction activities and learn when billing statements are ready for viewing.